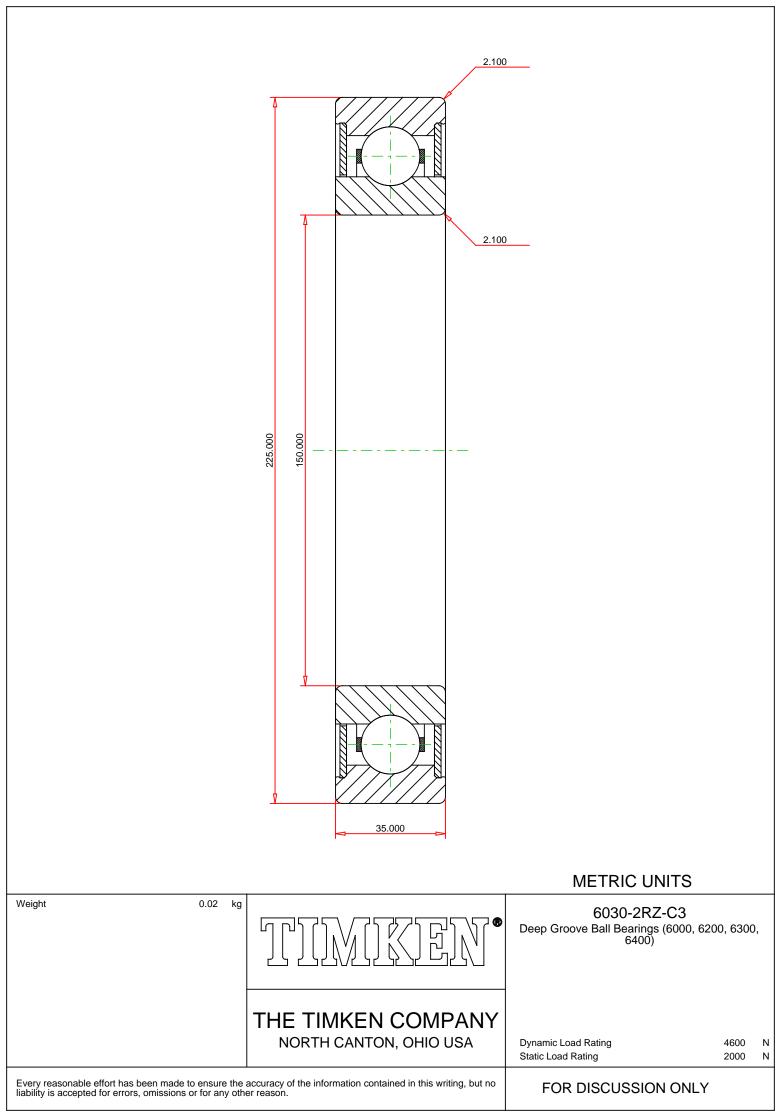

## Specifications | Dimensions | Basic Load Ratings | Factors

| Specifications – |              |                   |  |  |
|------------------|--------------|-------------------|--|--|
|                  | Clearance    | C3                |  |  |
|                  |              |                   |  |  |
|                  | Bore Size d  | 150.000 mm        |  |  |
|                  | Features     | Non-Contact Seals |  |  |
|                  | Bearing Type | Standard DGBB     |  |  |
|                  | Weight       | 4.9 Kg            |  |  |

## Dimensions

225.000 mm

35.000 mm

|                    | Radius Rs min            | 2.100 mm |  |
|--------------------|--------------------------|----------|--|
| Basic Load Ratings |                          |          |  |
|                    | Cr - Dynamic Load Rating | 131.7 kN |  |
|                    | COr - Static Load Rating | 124.5 kN |  |
| Factors            |                          |          |  |
|                    | Grease Reference Speed   | 3600 rpm |  |
|                    | Oil Reference Speed      | 5200 rpm |  |
|                    |                          |          |  |